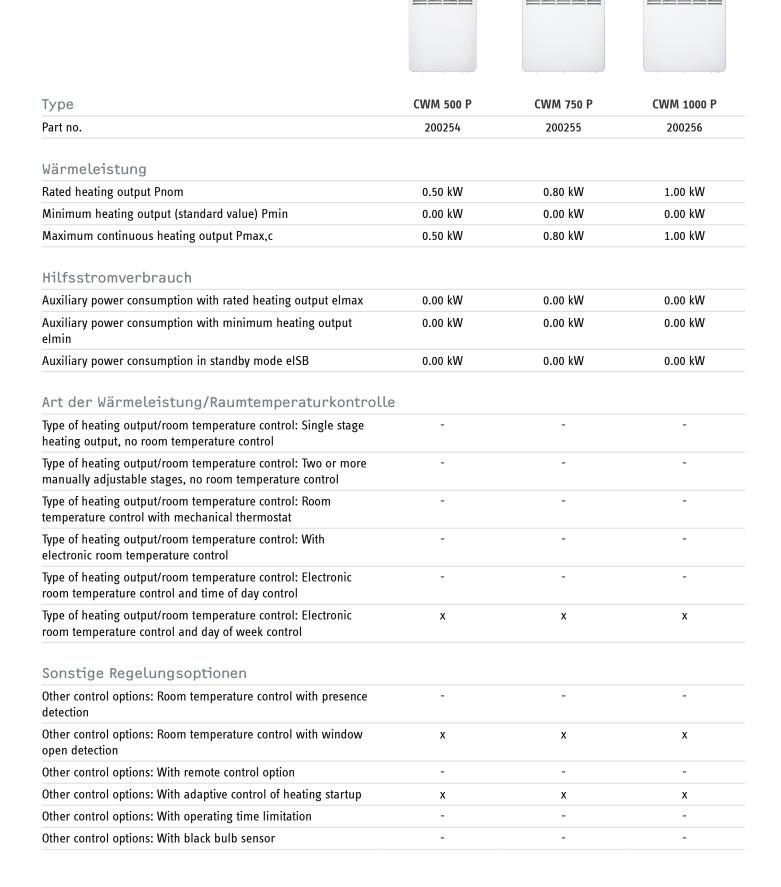

Weekly timer, frost protection and open window detection

Control unit with self-learning capability: automatic calculation of the preheat time in timer mode

ON/OFF switch and overheating protection

| Туре                                                                                                                 | CWM 1500 P | CWM 2000 P | CWM 2500 P |
|----------------------------------------------------------------------------------------------------------------------|------------|------------|------------|
| Part no.                                                                                                             | 200257     | 200258     | 200259     |
| Liënmolojetung                                                                                                       |            |            |            |
| Wärmeleistung                                                                                                        | 4 50 1144  | 0.00 111/  | 0.50 1144  |
| Rated heating output Pnom                                                                                            | 1.50 kW    | 2.00 kW    | 2.50 kW    |
| Minimum heating output (standard value) Pmin                                                                         | 0.00 kW    | 0.00 kW    | 0.00 kW    |
| Maximum continuous heating output Pmax,c                                                                             | 1.50 kW    | 2.00 kW    | 2.50 kW    |
| Hilfsstromverbrauch                                                                                                  |            |            |            |
| Auxiliary power consumption with rated heating output elmax                                                          | 0.00 kW    | 0.00 kW    | 0.00 kW    |
| Auxiliary power consumption with minimum heating output elmin                                                        | 0.00 kW    | 0.00 kW    | 0.00 kW    |
| Auxiliary power consumption in standby mode eISB                                                                     | 0.00 kW    | 0.00 kW    | 0.00 kW    |
| Art der Wärmeleistung/Raumtemperaturkontrolle                                                                        | ;          |            |            |
| Type of heating output/room temperature control: Single stage<br>heating output, no room temperature control         | -          | -          | -          |
| Type of heating output/room temperature control: Two or more manually adjustable stages, no room temperature control | -          | -          | -          |
| Type of heating output/room temperature control: Room temperature control with mechanical thermostat                 | -          | -          | -          |
| Type of heating output/room temperature control: With electronic room temperature control                            | -          | -          | -          |
| Type of heating output/room temperature control: Electronic room temperature control and time of day control         | -          | -          | -          |
| Type of heating output/room temperature control: Electronic room temperature control and day of week control         | х          | х          | х          |
| Sonstige Regelungsoptionen                                                                                           |            |            |            |
| Other control options: Room temperature control with presence detection                                              | -          | -          | -          |
| Other control options: Room temperature control with window open detection                                           | X          | х          | Х          |
| Other control options: With remote control option                                                                    | -          | -          | -          |
| Other control options: With adaptive control of heating startup                                                      | х          | х          | х          |
| Other control options: With operating time limitation                                                                | -          | -          | -          |
| Other control options: With black bulb sensor                                                                        | -          | -          | -          |